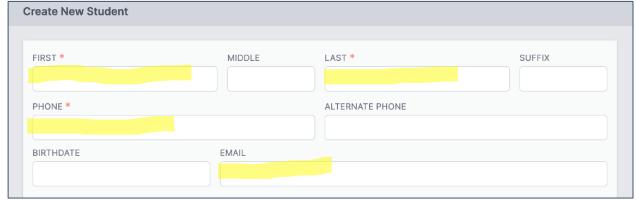

## Click the + sign next to Create:

Enter the Student's FIRST and LAST name as it appears on their government issued ID, their personal cell phone number, and their personal e-mail address. The cell phone number and email address are used to receive text notifications regarding testing and renewals. The email address is also used to log into TMU©.