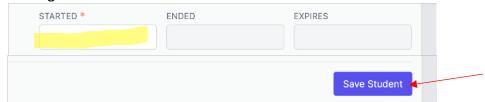

Choose the "Training Program" from the drop-down menu.

Enter the date that the training started and click "Save Student":

If you have any questions, please don't hesitate to call D&SDT-Headmaster (888)401-0462.