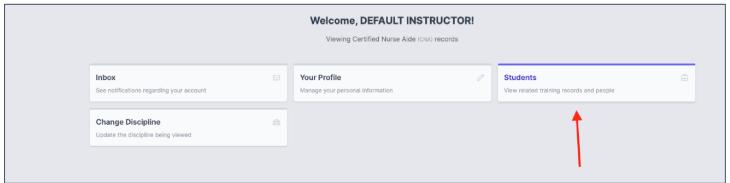

## TMU© INSTRUCTIONS ENTERING A STUDENT IN TMU© AT START OF TRAINING

In order to enter students into Michigan TMU© at the start of their training, log into <a href="https://mi.tmutest.com">https://mi.tmutest.com</a> and click on "Students":